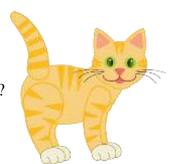

|              |
|                                        |                       |              |
| _                                      |                       |              |
| 1,                                     | <b>,</b>              |              |
|                                        | `                     |              |
|                                        |                       |              |
|                                        |                       |              |
| 1→                                     |                       |              |
|                                        |                       |              |
|                                        |                       | 1            |

**→** 



Q19. Identify the picture.





Q20. Which animal is this?

DOWN 1

## **Answer Key**

| 1. | В | 6.  | С | 11. | Не    | 16. | В    |
|----|---|-----|---|-----|-------|-----|------|
| 2. | В | 7.  | C | 12. | Q     | 17. | Four |
| 3. | A | 8.  | C | 13. | March |     |      |
| 4. | В | 9.  | В | 14. | PP    |     |      |
| 5. | A | 10. | A | 15. | С     |     |      |

|     | ¹↓C        |   |   |   |
|-----|------------|---|---|---|
| ¹→M | Α          | Ν | G | 0 |
|     | ² <b>→</b> | R | Ε | Ε |