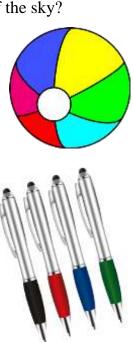

## **Crossword:**

Q16. If we do a mistake, what do we say? **DOWN 1** 

Q17. Identify the cartoon character in the picture: ACROSS 1

- Q18. What is the colour of the sky? DOWN 2
- Q19. Identify the picture. ACROSS 2

Q20. Identify the picture. ACROSS 3