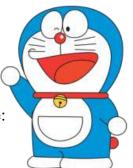

## **Crossword:**

Q16. If we do a mistake, what do we say? **DOWN 1** 

Q17. Identify the cartoon character in the picture: ACROSS 1

- Q18. What is the colour of the sky? DOWN 2
- Q19. Identify the picture. ACROSS 2