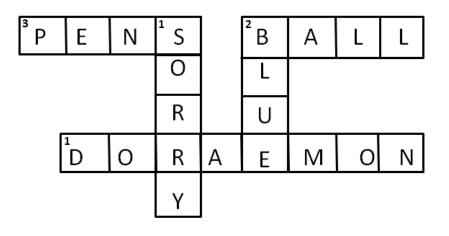

## **Crossword:**

Q16. If we do a mistake, what do we say? **DOWN 1** 

Q17. Identify the cartoon character in the picture: ACROSS 1

- Q18. What is the colour of the sky? DOWN 2
- Q19. Identify the picture. ACROSS 2

Q20. Identify the picture. ACROSS 3